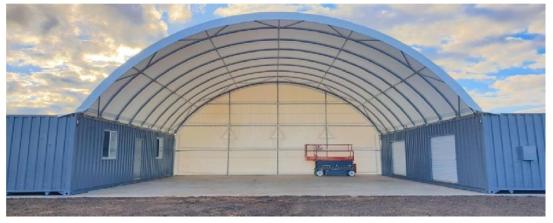

## **Container Add- On's**

## Item Description

Block Lift Welded / works with bottle Jack
Corner Blocks Concrete / re-bar- set of 4

Door-in-Door Man door installed with in swing door

Easy Open-bar Right door install

Electric Pak 2-8' led's - 2 plugs- 1- switch

Framing Interior wood framing
Garage Door 7x7 or 8x7 Recycled
Garage Door 7x7 or 8x7 New

HVAC Wall Unit

Insulation Fiberglass or Spray Foam

Lock Box Welded or bolt on Paint Container Roof Top of container

Paint Container Exterior In-House Base colors / Custom Rain Water Catch Basic Sys / First Flush 55gal

Ramp Aluminum / Steel

Shelving Unistrut / custom design and install

Skids Welded - per set of 2
Solar lights 1-solar pad - 2 lights
Window bars Welded - Bars

Windows Install Windows with structural steel









## **Cover Your Assets with a Container Canopy**



## **Local Shipping Containers**

8561 CO-86 Kiowa CO. 80117 720-381-1714

Email: info@LSContainers.com Website: LSContainers.com