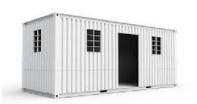

## Item Description

Block Lift Welded / works with bottle Jack
Corner Blocks Concrete / re-bar- set of 4

Door-in-Door Man door installed with in swing door

Easy Open-bar Right door install

Electric Pak 2-8' led's - 2 plugs- 1- switch

Framing Interior wood framing
Garage Door 7x7 or 8x7 Recycled
Garage Door 7x7 or 8x7 New

HVAC Wall Unit

Insulation Fiberglass or Spray Foam

Lock Box Welded or bolt on Paint Container Roof Top of container

Paint Container Exterior In-House Base colors / Custom Rain Water Catch Basic Sys / First Flush 55gal

Ramp Aluminum / Steel

Shelving Unistrut / custom design and install

Skids Welded - per set of 2
Solar lights 1-solar pad - 2 lights
Window bars Welded - Bars

Windows Install Windows with structural steel