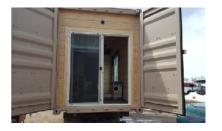

Framing Interior wood framing
Garage Door 7x7 or 8x7 Recycled
Garage Door 7x7 or 8x7 New

HVAC Wall Unit

Insulation Fiberglass or Spray Foam

Lock Box Welded or bolt on Paint Container Roof Top of container

Windows Install Windows with structural steel