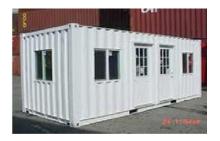

## Item Description

Block Lift Welded / works with bottle Jack
Corner Blocks Concrete / re-bar- set of 4

Door-in-Door Man door installed with in swing door

Easy Open-bar Right door install

Electric Pak 2-8' led's - 2 plugs- 1- switch

Framing Interior wood framing
Garage Door 7x7 or 8x7 Recycled
Garage Door 7x7 or 8x7 New

HVAC Wall Unit

Insulation Fiberglass or Spray Foam

Lock Box Welded or bolt on Paint Container Roof Top of container

Paint Container Exterior In-House Base colors / Custom Rain Water Catch Basic Sys / First Flush 55gal

Ramp Aluminum / Steel

Shelving Unistrut / custom design and install

Skids Welded - per set of 2
Solar lights 1-solar pad - 2 lights
Window bars Welded - Bars

Windows Install Windows with structural steel