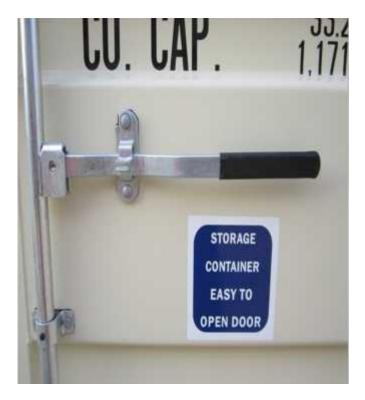

## **Easy Open Door System**

- Only one right door handle, so no need to use both hands when opening.
- Longer handle provides better leverage when opening and closing, meaning that the door will open with a lighter pull.
- Rubber grip on the handle, provides a safer and more comfortable grip.
- Available on both sides or Removal of 2<sup>nd</sup> cam lock on left Door.
- Secure Welded Lock Box for additional security if needed.
- Installed on any Shipping Container with Factory Swing Doors.

2 - Door View

Close- up View

Local Shipping Containers 8561 CO-86 Kiowa, Co. 80117

Web: LocalshippingContainers.com

Email: In fo@Local shipping Containers.com

Phone: 720-381-1714